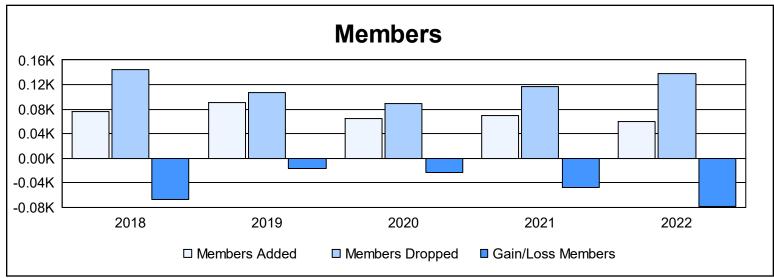

District 5M 13 As of June 2022 Cumulative

| Year      | New<br>Clubs | Dropped<br>Clubs | Gain/<br>Loss<br>Clubs | New<br>Members | Charter<br>Members | Reinstate<br>Members | Transfer<br>Members | Total<br>Member<br>Added | Total<br>Members<br>Dropped | Gain/<br>Loss<br>Members |
|-----------|--------------|------------------|------------------------|----------------|--------------------|----------------------|---------------------|--------------------------|-----------------------------|--------------------------|
| 2017-2018 | 0            | 4                | -4                     | 63             | 0                  | 3                    | 10                  | 76                       | 144                         | -68                      |
| 2018-2019 | 0            | 0                | 0                      | 75             | 1                  | 5                    | 9                   | 90                       | 107                         | -17                      |
| 2019-2020 | 0            | 0                | 0                      | 59             | 0                  | 2                    | 4                   | 65                       | 89                          | -24                      |
| 2020-2021 | 0            | 1                | -1                     | 49             | 9                  | 10                   | 1                   | 69                       | 117                         | -48                      |
| 2021-2022 | 0            | 1                | -1                     | 38             | 8                  | 1                    | 13                  | 60                       | 138                         | -78                      |
| Average   | 0            | 1                | -1                     | 57             | 4                  | 4                    | 7                   | 72                       | 119                         | -47                      |