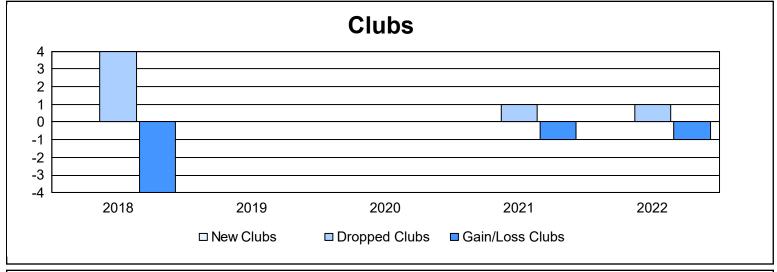

District 5M 13 As of June 2022 Cumulative

| Year      | New<br>Clubs | Dropped<br>Clubs | Gain/<br>Loss<br>Clubs | New<br>Members | Charter<br>Members | Reinstate<br>Members | Transfer<br>Members | Total<br>Member<br>Added | Total<br>Members<br>Dropped | Gain/<br>Loss<br>Members |
|-----------|--------------|------------------|------------------------|----------------|--------------------|----------------------|---------------------|--------------------------|-----------------------------|--------------------------|
| 2017-2018 | 0            | 4                | -4                     | 63             | 0                  | 3                    | 10                  | 76                       | 144                         | -68                      |
| 2018-2019 | 0            | 0                | 0                      | 75             | 1                  | 5                    | 9                   | 90                       | 107                         | -17                      |
| 2019-2020 | 0            | 0                | 0                      | 59             | 0                  | 2                    | 4                   | 65                       | 89                          | -24                      |
| 2020-2021 | 0            | 1                | -1                     | 49             | 9                  | 10                   | 1                   | 69                       | 117                         | -48                      |
| 2021-2022 | 0            | 1                | -1                     | 38             | 8                  | 1                    | 13                  | 60                       | 138                         | -78                      |
| Average   | 0            | 1                | -1                     | 57             | 4                  | 4                    | 7                   | 72                       | 119                         | -47                      |